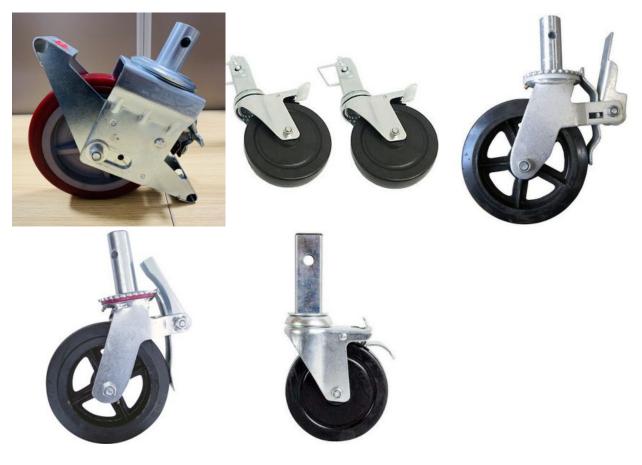

## Caster



Place of origin: Tianjin China MOQ: 25 metric tons Certification: ISO9001, SGS, CE, CCIC etc. Sample: sample is available Delivery time: 25-30 days after receive the L/C or deposit Package: by bundle/in pallet for sea transportation

| Product Range  | DW 91 Series                                           |
|----------------|--------------------------------------------------------|
| Size           | 12, 16 Inches caster wheel                             |
| Wheel Material | PU on Iron                                             |
| Model          | Rigid,Swivel                                           |
| Fitting        | Top Plate                                              |
| Wheel Bearing  | Tapered Bearing                                        |
| Rig Finish     | Silver Powder