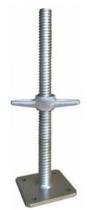

## scaffold base jack screw jack

Simple structures, simple erection High efficiency with strong loading capacity With galvanized surface(endurable) Widely application in propping system such as construction, plants

Any size requirements are welcome to inquire : <u>sales@hunanworld.com</u>

| Name              | scaffolding base jack                       |
|-------------------|---------------------------------------------|
| Place of Origin   | Tianjin China                               |
| Brand name        | World                                       |
| Size              | 400*1829mm,400*2048mm,480*1289mm,4          |
|                   | 80*2048mm or as your request                |
| Main Material     | Q235 steel                                  |
| Surface Treatment | Hot Dip Galvanized, Dip Painted, Galvanized |
| Color             | Silver                                      |
| Certificate       | SGS ,CE                                     |
| Service           | OEM Service available                       |
| Delivery Time     | About 20-30 days after confirmation         |
| Packing           | in bulk or steel pallet or as your request  |
| production        | 100 tons per day                            |
| capability        |                                             |
| Manufactory       | Tianjin, China                              |
| Location          |                                             |