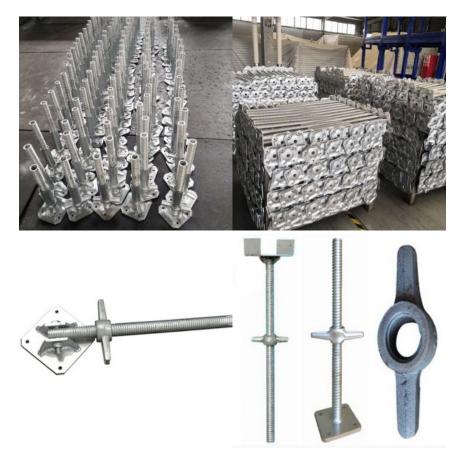

## scaffold base jack screw jack

Simple structures, simple erection High efficiency with strong loading capacity With galvanized surface(endurable) Widely application in propping system such as construction, plants

Any size requirements are welcome to inquire : <u>sales@hunanworld.com</u>

| Name              | scaffolding base jack                       |
|-------------------|---------------------------------------------|
| Place of Origin   | Tianjin China                               |
| Brand name        | World                                       |
| Size              | 400*1829mm,400*2048mm,480*1289mm,4          |
|                   | 80*2048mm or as your request                |
| Main Material     | Q235 steel                                  |
| Surface Treatment | Hot Dip Galvanized, Dip Painted, Galvanized |
| Color             | Silver                                      |
| Certificate       | SGS ,CE                                     |
| Service           | OEM Service available                       |
| Delivery Time     | About 20-30 days after confirmation         |
| Packing           | in bulk or steel pallet or as your request  |
| production        | 100 tons per day                            |
| capability        |                                             |
| Manufactory       | Tianjin, China                              |
| Location          |                                             |