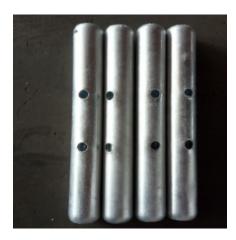

## ringlock spigot/Joint Pin

Our ringlock scaffolding system is manufactured using hi-strength steel mechanically welded and finished with hot dip galvanized finish.

Each ringlock scaffolding includes standard, horizontal, brace, plank, bracket, ladder, stairs, etc.

Ringlock Scaffolding Joint Pin is for connect the ringlock standards.

Ringlock Scaffolding Spigot/Joint Pin

| Item Name   | Ringlock Scaffolding Spigot/Joint Pin |
|-------------|---------------------------------------|
| Туре        | Ringlock Scaffolding Accessories      |
| Material    | Q235, Q345                            |
| Application | For connect ringlock standards        |
| Service     | OEM&ODM Available                     |
| Packing     | Plastic wovenbags and steel palllet   |